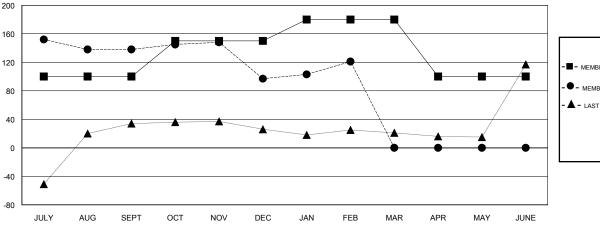

#### GOALS AND ACTUAL MEMBERS CUMULATIVE

| -■- MEMBER GROWTH NET GOAL        |
|-----------------------------------|
| - ● - MEMBER GROWTH ACTUAL        |
| - ▲ - LAST YEAR MEMBERSHIP ACTUAL |
|                                   |