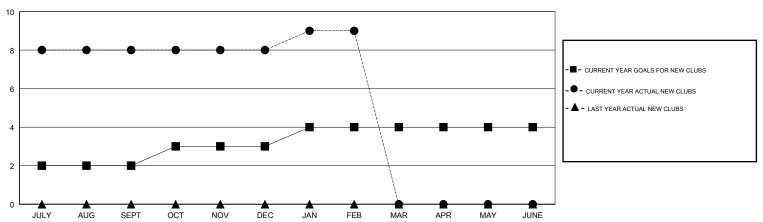

as of: 02/28/2018

## GMT: VENKATA S RAJU DANTULURI

## **LOCATION INDIA**

**GMT CA** 

| Clubs  RESULTS FOR 2017-2018 |   |   |   | Members  RESULTS FOR 2017-2018 |     |     |    |
|------------------------------|---|---|---|--------------------------------|-----|-----|----|
|                              |   |   |   |                                |     |     |    |
| JULY/AUG/SEPT                | 2 | 8 | 1 | JULY/AUG/SEPT                  | 100 | 237 | 98 |
| OCT/NOV/DEC                  | 1 | 0 | 1 | OCT/NOV/DEC                    | 50  | 21  | 59 |
| JAN/FEB/MAR                  | 1 | 1 | 1 | JAN/FEB/MAR                    | 30  | 64  | 21 |
| APR/MAY/JUNE                 | 0 | 0 | 0 | APR/MAY/JUNE                   | -80 | 0   | 0  |

#### GOALS AND ACTUAL NEW CLUBS CUMULATIVE



#### GOALS AND ACTUAL MEMBERS CUMULATIVE



| -■- MEMBER GROWTH NET GOAL        |
|-----------------------------------|
| - ● - MEMBER GROWTH ACTUAL        |
| - ▲ - LAST YEAR MEMBERSHIP ACTUAL |
|                                   |

| DROPPED CLUBS: 3 |     |
|------------------|-----|
| DROPPED MEMBERS  |     |
| DECEASED         | 13  |
| CLUB CANCELLED   | 36  |
| OTHER            | 129 |
| TOTAL            | 178 |

| 33 CLUBS OF 68 ADDED 1 OR MORE |   |
|--------------------------------|---|
| NEW MEMBERS                    |   |
|                                |   |
|                                |   |
|                                | 1 |

MALE 2,214 (85.68%)
FEMALE 370 (14.32%)
Women Percentage Fiscal Year Goal: 5%

**GENDER DISTRIBUTION** 

CLICK HERE FOR CUMULATIVE MEMBERS